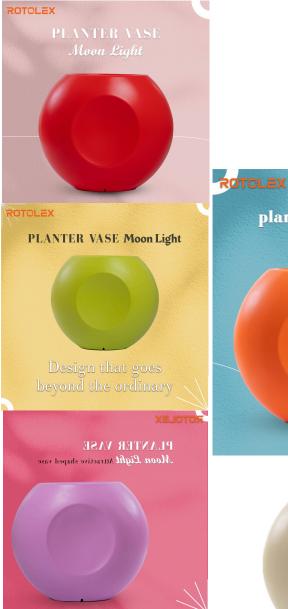

# planter vase moon light

The light contains, attracts and fills, creating a relative immobility, just as the motion of the tide. With their concave and convex forms vase moon light seems imitating the Moon, the eternal companion of the tides. Their delicate glow melts and mixes in the air.

# Description

Made of %100 polyethylene materials Environmentally friendly the product is suitable for indoor and outdoor use Available in different finishes.

Weight: 15 Kg