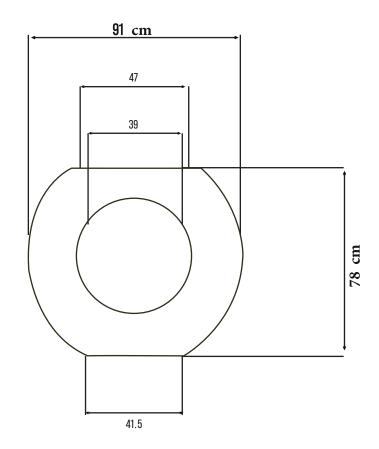

# Description

Made of %100 polyethylene materials Environmentally friendly the product is suitable for indoor and outdoor use Available in different finishes.

Weight: 15 Kg

### Finishes

**BASIC Ref. 21147** 