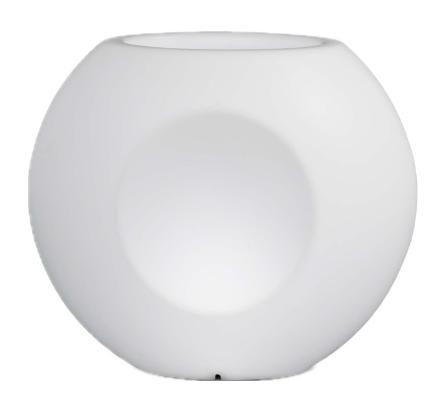

# planter vase moon light

The light contains, attracts and fills, creating a relative immobility, just as the motion of the tide. With their concave and convex forms vase moon light seems imitating the Moon, the eternal companion of the tides. Their delicate glow melts and mixes in the air.

## **Ambients**

planter vase Moon Light

It looks like Moon Light

www.rotolex.com

Amman-Jordaninfo@rotolex.com