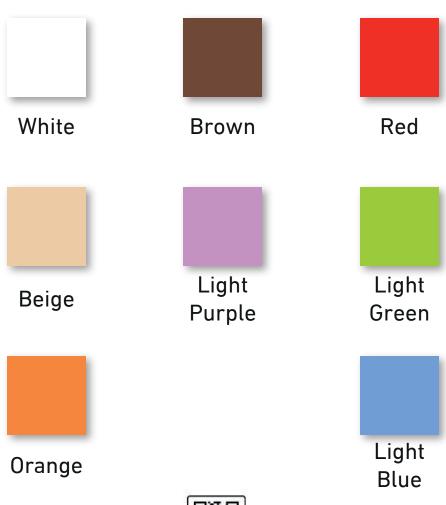

# planter vase moon light

The light contains, attracts and fills, creating a relative immobility, just as the motion of the tide. With their concave and convex forms vase moon light seems imitating the Moon, the eternal companion of the tides. Their delicate glow melts and mixes in the air.







# Description

Made of %100 polyethylene materials Environmentally friendly the product is suitable for indoor and outdoor use Available in different finishes.

Weight: 15 Kg











### Finishes

**BASIC Ref. 21147** 









## lighting



White internally lit unit with LED technology. Available only in matte ice white finish.



Unit with internal lighting with RGBW LED technology and remote control unit for switching colors. Available only in matte ice white finish. Remote control included.



Unit with internal lighting with RGBW LED technology and remote control unit for switching colors. Also controlLED by DMX1024- (wireless), enabling communication between one or more products simultaneously via the DMX transmitter (not included). There are two options to choose from: Professional XLR DMX and Home WIFI DMX. (Remote control included). Optional battery









RGBW LED BATTERY Ref. 21147Y

Unit with internal lighting with battery-powered RGBW LED technology. Includes charger and remote control for