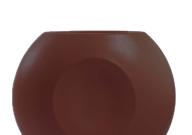

# planter vase moon light

The light contains, attracts and fills, creating a relative immobility, just as the motion of the tide. With their concave and convex forms vase moon light seems imitating the Moon, the eternal companion of the tides. Their delicate glow melts and mixes in the air.

# Description

Made of %100 polyethylene materials Environmentally friendly the product is suitable for indoor and outdoor use Available in different finishes.

Weight: 15 Kg

### Finishes

**BASIC Ref. 21147** 