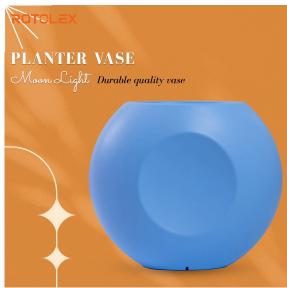

# planter vase moon light

The light contains, attracts and fills, creating a relative immobility, just as the motion of the tide. With their concave and convex forms vase moon light seems imitating the Moon, the eternal companion of the tides. Their delicate glow melts and mixes in the air.

## **Ambients**

planter vase Moon Light

It looks like Moon Light

www.rotolex.com

Amman-Jordaninfo@rotolex.com