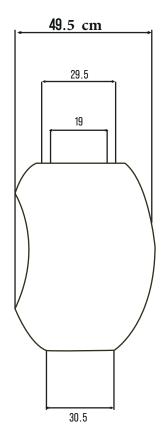

# Description

Made of %100 polyethylene materials Environmentally friendly the product is suitable for indoor and outdoor use Available in different finishes.

Weight: 15 Kg

### Finishes

**BASIC Ref. 21147** 